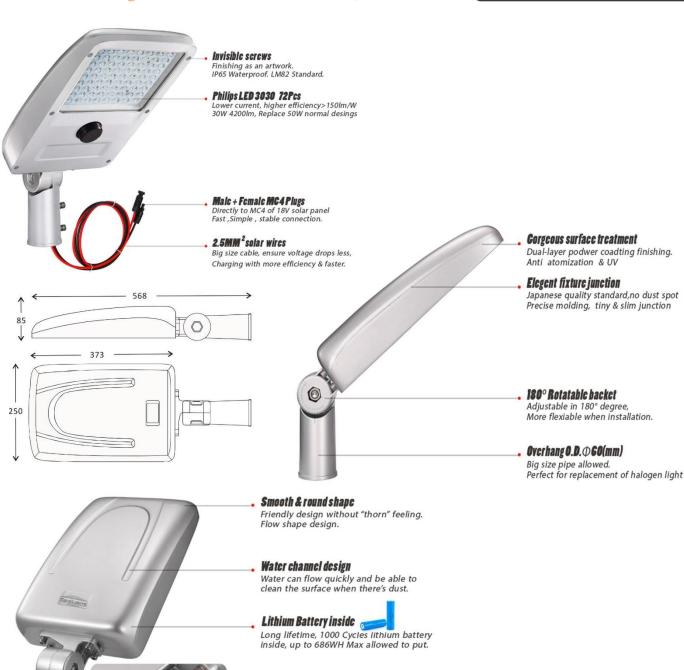

#### Features:

- \* Unicase Design, Never Break Up
- \* Aluminum body, Never Fade
- \* Easy Installation

Solar Panel: 60W 18v Mono, 19% efficiency,

Battery: Lithium Battery 312 WH, Charging time:6-8hrs (1000w/m²)

Light Source: Bridgelux COB LEDs 72pcs,

6000-7000LM,

Color Temperature: 6000-6500K

CRI >90

Luminous flux: 2800 ~ 3000lm

Charging mode: MPPT Beam angle: 140\*70degree

Contoller: Timer Control+Light Contol+PIR motion sensor

Anti-over discharge, anti-over charge, anti-short current

Protect Level: IP65

Work Temperature: -20°C-65°C

**Height**: 3-6Meters

Product Material: Aluminum Alloy+Tempered Glass