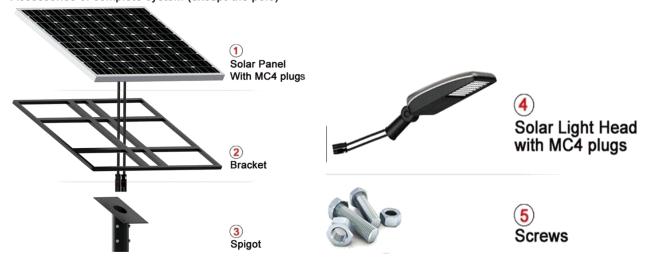

# No Wiring .... No electricity!

Accessories of complete system (except the pole)