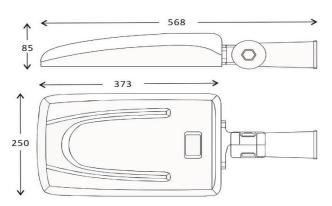

Anti-over discharge, anti-over charge, anti-short current

Protect Level: IP65

Work Temperature: -20°C-65°C

**Height**: 3-6Meters

Product Material: Aluminum Alloy+Tempered Glass