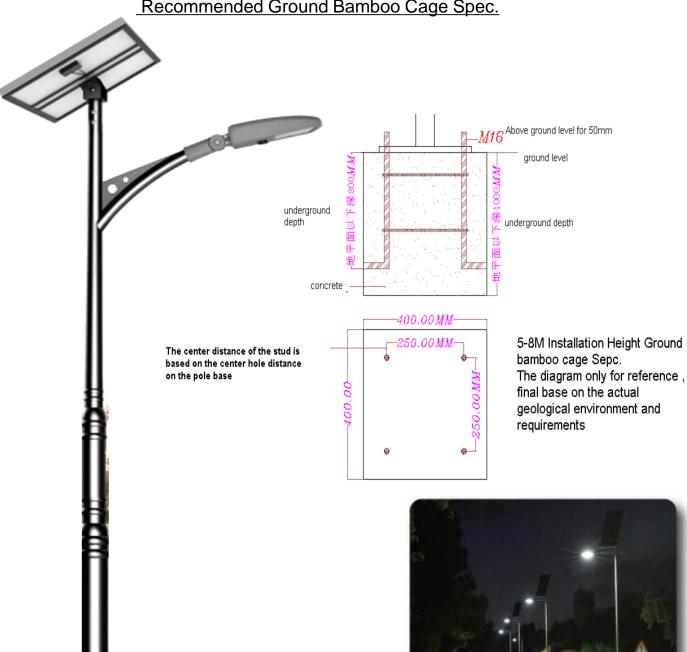

#### MODERN DESIGN INTEGRATED SOLAR LED STREET LIGHT

Recommended Ground Bamboo Cage Spec.