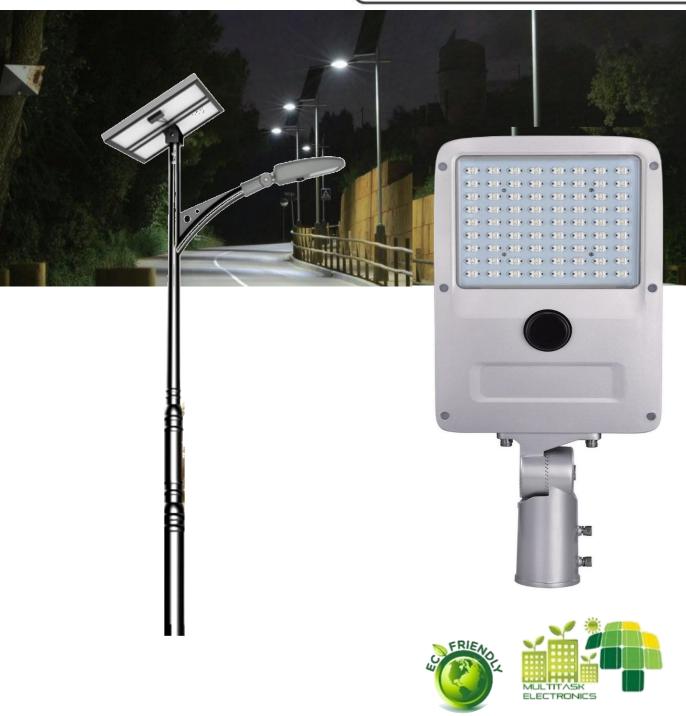

#### Advanced SensLights intelligent solar street light

Solar LED lights have photovoltaic panels mounted on the structure. Each street light has its own photovoltaic panels and is independent of the other lamps.

#### **Advantages**

- 1. Solar street lights are independent of the utility grid. Hence, the operation costs are minimized.
  - 2. Solar street lights require much less maintenance compared to conventional street lights.
  - 3. Since external wir es are eliminated, risk of accidents is minimized.

The solar panel should be always face to sun properly in order to get the highest using efficiency as much as possible, All in one solar street light cannot be adjusted, for the solar panel is fixed.

SensLights solar light is perfect to solve this problem. Easy for customers' installation.