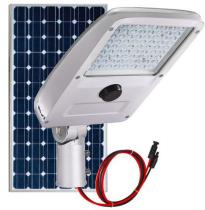

#### **EXTERNAL SOLAR PANEL**

Solar panel seperated from light allows to increase power to meet the solar radia ons in different la tude and longitude.

Max 200W solar panel is allowed for 50W LED with 6200lm output.

#### CONNECTION

MC4 male & female plugs directly to 18V solar panel. quick and easy for connection. 2.5mm<sup>2</sup> ower cord for less voltage drop.

MC4 Connectors

#### **COMPACT SYSTEM**

Battery an solar controller, sensor are built-inside of light, only need to be connected to 18V system, NO more other opera on, easy ,simple and quick install on.