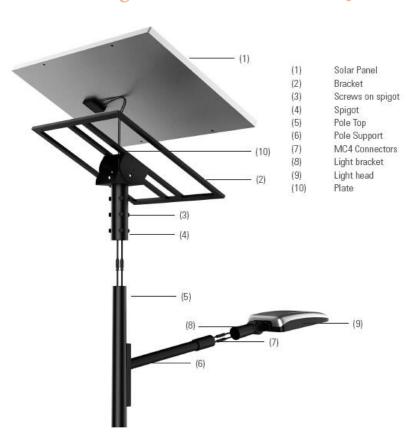

# No Wiring .... No electricity!

Accessories of complete system (except the pole)

### No Wiring .... No electricity!

Digital display for position

Zigzag design for lock

Precise number mark for rotatable angle. Clear & quick to adjust light position.

Best performance to fix light position Never change angle. can load 70Kg max.