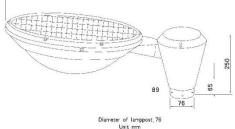

Battery: 12V 16mAh battery

Discharging time: 18 (100% Power) Charging time: 6-8hrs (1000w/m²)

Product Material: 6063 Aluminum PC

Work Temperature: -20°C-65°C

Protect Level: IP65

**Products Size:** 510MM \* 750MM \*250MM

Net weight: 8.5Kg

Diameter of Mounted lamppost: 76mm

Working time: intelligent Light control automatic. Auto On at night and off daytime for charging. Optional PIR motion sensor for energy saving, people come closer, high light for 30s, no motion keep dim 10% until dawn. Keep work 3-5days after fully charged .