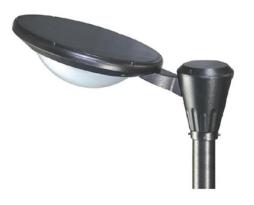

#### **Solar Garden Pole Light**

#### Solar Garden Pole Light

Battery: 12V 16mAh battery

Discharging time: 18 (100% Power) Charging time: 6-8hrs (1000w/m²)

Product Material: 6063 Aluminum PC

Work Temperature: -20°C-65°C

Protect Level: IP65

**Products Size:** 510MM \* 750MM \*250MM

Net weight: 8.5Kg

Diameter of Mounted lamppost: 76mm

Working time: intelligent Light control automatic. Auto On at night and off daytime for charging. Optional PIR motion sensor for energy saving, people come closer, high light for 30s, no motion keep dim 10% until dawn. Keep work 3-5days after fully charged .