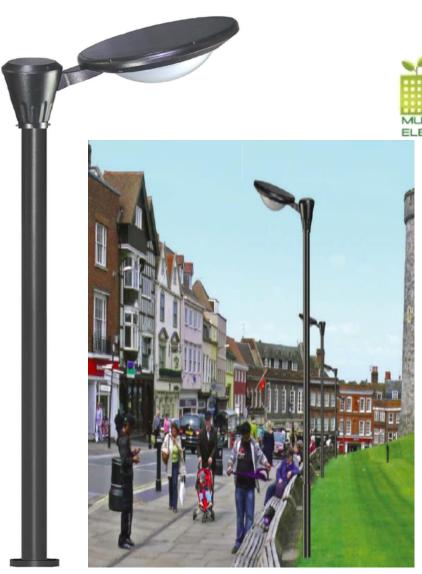

#### **Solar Garden Pole Light**

#### Solar Garden Pole Light

# **Technology Parameters:**

Solar Panel: 18v 23w high efficiency,

Light Source : SensLights, LEDs 12w ,18mil

Luminous Flux: 1300lm ~ 1320lm Color Temperature: 3500 ~7500K

Induction Angle and Distance (beam Angle): 120 Degree

Battery: 12V 16mAh battery

Discharging time: 18 (100% Power) Charging time: 6-8hrs (1000w/m²)

Product Material: 6063 Aluminum PC

Work Temperature: -20°C-65°C

Protect Level: IP65

**Products Size:** 510MM \* 750MM \*250MM

Net weight: 8.5Kg

Diameter of Mounted lamppost: 76mm

Working time: intelligent Light control automatic. Auto On at night and off daytime for charging. Optional PIR motion sensor for energy saving, people come closer, high light for 30s, no motion keep dim 10% until dawn. Keep work 3-5days after fully charged .