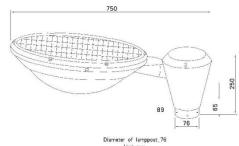

Battery: 12V 16mAh battery

Discharging time: 18 (100% Power) Charging time: 6-8hrs (1000w/m²)

Product Material: 6063 Aluminum PC

Work Temperature: -20°C-65°C

Protect Level: IP65

**Products Size:** 510MM \* 750MM \*250MM

Net weight: 8.5Kg

Diameter of Mounted lamppost: 76mm

Working time: intelligent Light control automatic. Auto On at night and off daytime for charging. Optional PIR motion sensor for energy saving, people come closer, high light for 30s, no motion keep dim 10% until dawn. Keep work 3-5days after fully charged .