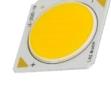

~7500K Induction Angle and Distance (beam Angle) : 120 Degree Battery : 12V 14mAh li-ion battery Discharging time:14 ( 100% Power) Charging time:8-9hrs (1000w/m<sup>2</sup>) Product Material: 6063 Aluminum PC Work Temperature: -20°C-65°C Protect Level: IP65 Products Size : 500MM \* 600MM Net weight: 8.7Kg Diameter of Mounted lamppost: 76mm

**Working time :** intelligent Light control automatic. Auto On at night and off daytime for charging. Optional PIR motion sensor for energy saving , people come closer , high light for 30s , no motion keep dim 10% until dawn . Keep work 3-5days after fully charged .











## Quality Certification Multitasking Corporation test report



#### Multitask Solar Panel



Intelligent Solar controller



Energy saving rating

**Green Energy Products** 



#### SensLights LED Chip



#### Green & Eco Friendly Products



LED chip bright and Lumen testing Quality Standard



#### No Wiring No electricity!



#### Solar Powered Products