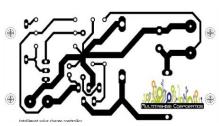

:SensLights, LEDs 12w ,18mil Luminous Flux: 1200lm ~ 1320lm Color Temperature : 3500 ~7500K Induction Angle and Distance (beam Angle) : 120 Degree Battery : 12V 14mAh li-ion battery Discharging time:14 ( 100% Power) Charging time:8-9hrs (1000w/m<sup>2</sup>) Product Material: 6063 Aluminum PC Work Temperature: -20°C-65°C Protect Level: IP65 Products Size : 500MM \* 600MM Net weight: 8.7Kg Diameter of Mounted lamppost: 76mm

**Working time :** intelligent Light control automatic. Auto On at night and off daytime for charging. Optional PIR motion sensor for energy saving , people come closer , high light for 30s , no motion keep dim 10% until dawn . Keep work 3-5days after fully charged .











## Quality Certification Multitasking Corporation test report



#### Multitask Solar Panel



Intelligent Solar controller



Energy saving rating

**Green Energy Products** 



#### SensLights LED Chip



#### Green & Eco Friendly Products



LED chip bright and Lumen testing Quality Standard



#### No Wiring No electricity!



#### Solar Powered Products