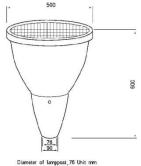

### **Technology Parameters :**

Solar Panel : 18v 23w high efficiency , Light Source :SensLights, LEDs 12w ,18mil Luminous Flux: 1200lm ~ 1320lm Color Temperature : 3500 ~7500K Induction Angle and Distance (beam Angle) : 120 Degree Battery : 12V 14mAh li-ion battery Discharging time:14 ( 100% Power) Charging time:8-9hrs (1000w/m<sup>2</sup>) Product Material: 6063 Aluminum PC Work Temperature: -20°C-65°C Protect Level: IP65 Products Size : 500MM \* 600MM Net weight: 8.7Kg Diameter of Mounted lamppost: 76mm