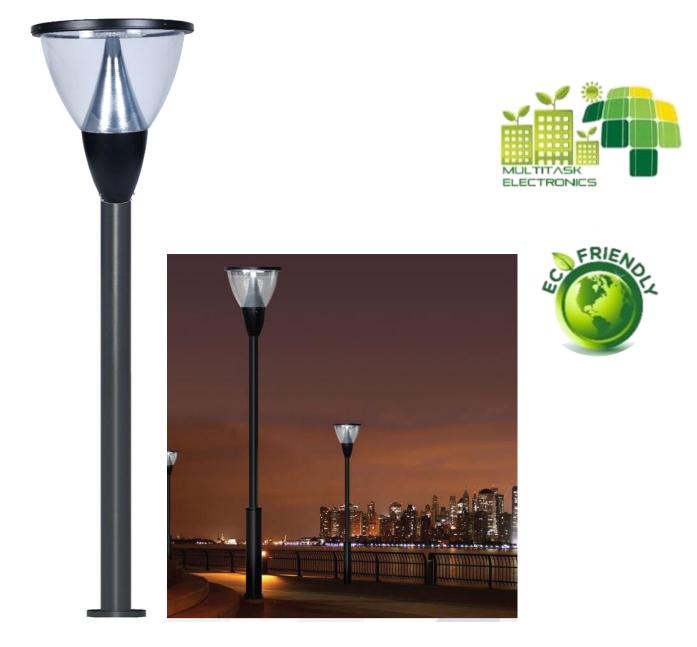

### Solar Garden Pole Light

#### Features:

SensLights solar garden lights source chip from Senslights ,golden wire,BSOB wire bond.

Mon crystalline solar panel, we only use grade A solar. Die casting aluminum, electrostatic spraying for salt spray proof.

Intelligent light control and timer control. The light switch on in the evening and switch off in the morning by detecting the day and night. The lighting time and power is customizable.

More than 36H autonomy with lithium battery inside .100% safe. No explosion risk. Optional LiFipo battery

Easy installation. No trenching and cabling. Money saver.

Nobody does lighting quite the way SensLights does, which has championed the use of LEDs in everything from domestic bulbs to its versatile Hue smart lighting. Its solar lights are brighter than most rivals and come in various styles such as downward-facing posts, upward-facing lights and more industrial wallmounters.

### **Technology Parameters :**

Solar Panel : 18v 23w high efficiency , Light Source :SensLights, LEDs 12w ,18mil Luminous Flux: 1200lm ~ 1320lm Color Temperature : 3500 ~7500K Induction Angle and Distance (beam Angle) : 120 Degree Battery : 12V 14mAh li-ion battery Discharging time:14 ( 100% Power) Charging time:8-9hrs (1000w/m<sup>2</sup>) Product Material: 6063 Aluminum PC Work Temperature: -20°C-65°C Protect Level: IP65 Products Size : 500MM \* 600MM Net weight: 8.7Kg Diameter of Mounted lamppost: 76mm

**Working time :** intelligent Light control automatic. Auto On at night and off daytime for charging. Optional PIR motion sensor for energy saving , people come closer , high light for 30s , no motion keep dim 10% until dawn . Keep work 3-5days after fully charged .