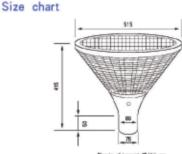

## **Technology Parameters :**

Solar Panel : 18v 20w high efficiency , Light Source :SensLights, LEDs 12w ,18mil Luminous Flux: 1200lm ~ 1320lm Color Temperature : 3500 ~7500K Induction Angle and Distance (beam Angle) : 120 Degree Battery : 12V 12mAh li-ion battery Discharging time:14 ( 100% Power) Charging time:6-8hrs (1000w/m<sup>2</sup>) Product Material: 5063 Aluminum PC Work Temperature: -20°C-65°C Protect Level: IP65 Products Size : 515MM \* 570MM \*480MM Net weight: 6.5Kg Diameter of Mounted lamppost: 76mm