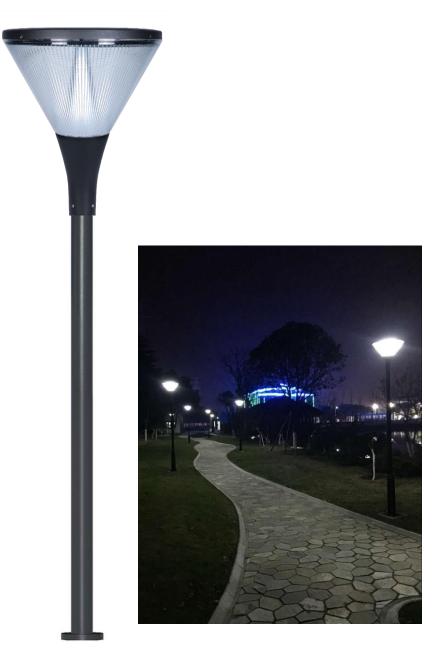

### Solar Garden Pole Light

#### Features:

SensLights solar garden lights source chip from Senslights ,golden wire,BSOB wire bond.

Mon crystalline solar panel, we only use grade A solar. Die casting aluminum, electrostatic spraying for salt spray proof.

Intelligent light control and timer control. The light switch on in the evening and switch off in the morning by detecting the day and night. The lighting time and power is customizable.

More than 36H autonomy with lithium battery inside .100% safe. No explosion risk. Optional LiFipo battery

Easy installation. No trenching and cabling. Money saver.

Nobody does lighting quite the way SensLights does, which has championed the use of LEDs in everything from domestic bulbs to its versatile Hue smart lighting. Its solar lights are brighter than most rivals and come in various styles such as downward-facing posts, upward-facing lights and more industrial wall-mounters.

## **Technology Parameters :**

Solar Panel : 18v 20w high efficiency , Light Source :SensLights, LEDs 12w ,18mil Luminous Flux: 1200lm ~ 1320lm Color Temperature : 3500 ~7500K Induction Angle and Distance (beam Angle) : 120 Degree Battery : 12V 12mAh li-ion battery Discharging time:14 ( 100% Power) Charging time:6-8hrs (1000w/m<sup>2</sup>) Product Material: 5063 Aluminum PC Work Temperature: -20°C-65°C Protect Level: IP65 Products Size : 515MM \* 570MM \*480MM Net weight: 6.5Kg Diameter of Mounted lamppost: 76mm

**Working time :** intelligent Light control automatic. Auto On at night and off daytime for charging. Optional PIR motion sensor for energy saving , people come closer , high light for 30s , no motion keep dim 10% until dawn . Keep work 3-5days after fully charged .