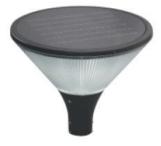

ht

## **Technology Parameters :**

Solar Panel : 18v 20w high efficiency , Light Source :SensLights, LEDs 12w ,18mil Luminous Flux: 1200lm ~ 1320lm Color Temperature : 3500 ~7500K Induction Angle and Distance (beam Angle) : 120 Degree Battery : 12V 12mAh li-ion battery Discharging time:14 ( 100% Power) Charging time:6-8hrs (1000w/m<sup>2</sup>) Product Material: 5063 Aluminum PC Work Temperature: -20°C-65°C Protect Level: IP65 Products Size : 515MM \* 570MM \*480MM Net weight: 6.5Kg Diameter of Mounted lamppost: 76mm

**Working time :** intelligent Light control automatic. Auto On at night and off daytime for charging. Optional PIR motion sensor for energy saving , people come closer , high light for 30s , no motion keep dim 10% until dawn . Keep work 3-5days after fully charged .









## SLDS8063PS



## Quality Certification Multitasking Corporation test report



### Multitask Solar Panel



Intelligent Solar controller



Energy saving rating

**Green Energy Products** 



### SensLights LED Chip



#### Green & Eco Friendly Products



LED chip bright and Lumen testing Quality Standard



#### No Wiring No electricity!



#### Solar Powered Products