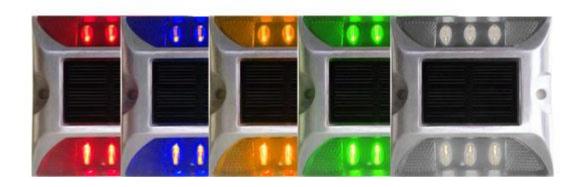

#### **Technology Parameters:**

1.Solar Panel : 2V 0.2W 17%

2.LED:6PCS Red、Green、Blue、Yellow、White

3.LED Wave Length: 620-650NM

4.Flashing : 2Hz ± 20%

5. Flashing Frequency: 120 Times/min visible distance >

500M (Night)

6.Lighting Time:7-10days after fully charged .

7.Battery: 1.2V 800mAh NI-MH

8.Material: PC+Aluminum

9.IP Level 68

10. With Night Sensor

#### Product Size 106\*95\*22mm