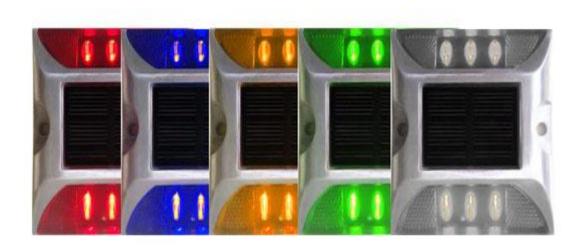

#### **Technology Parameters:**

1.Solar Panel : 2V 0.2W 17%

2.LED:6PCS Red、Green、Blue、Yellow、White

3.LED Wave Length: 620-650NM

4.Flashing : 2Hz ± 20%

5. Flashing Frequency: 120 Times/min visible distance >

500M (Night)

6.Lighting Time:7-10days after fully charged .

7.Battery: 1.2V 800mAh NI-MH

8.Material: PC+Aluminum

9.IP Level 68

10. With Night Sensor

#### Product Size 106\*95\*22mm