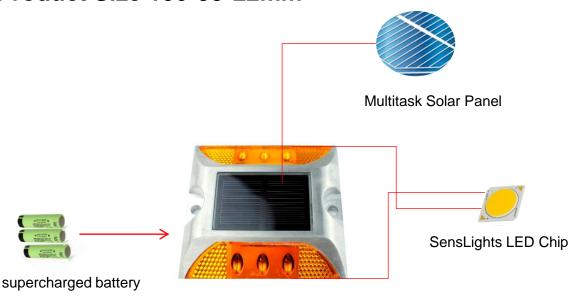

#### **Technology Parameters:**

1.Solar Panel : 2V 0.2W 17%

2.LED:6PCS Red、Green、Blue、Yellow、White

3.LED Wave Length: 620-650NM

4.Flashing : 2Hz ± 20%

5. Flashing Frequency: 120 Times/min visible distance >

500M (Night)

6.Lighting Time:7-10days after fully charged .

7.Battery: 1.2V 800mAh NI-MH

8.Material: PC+Aluminum

9.IP Level 68

10. With Night Sensor

#### Product Size 106\*95\*22mm