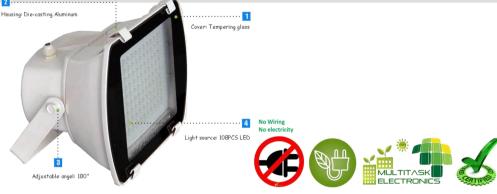

### No Wiring .... No electricity!

Product name: Solar Powered Focus lights

**SLDY 0572S** 

<mark>( outdoor billboard,sign advertising,landscape</mark> lighting,et<mark>c</mark> )

| Main Material | Aluminum alloy+ Tempering glass     |             |
|---------------|-------------------------------------|-------------|
| Light color   | Pure white/Warm white               | IONS PROVID |
| Body color    | Black/White(any color is available) | M           |
| Solar panel   | 20W polycrystalline                 |             |
| Battery       | 11.1V/10AH Lithium battery          |             |
| Input voltage | 11.1V                               |             |
| Light source  | 108pcs high power LED(7W)           |             |
| Working Hours | 1-12 hours(adjustable)              |             |
| Warranty      | 2 years                             |             |

### No Wiring .... No electricity!

Automatic Day and Night aluminium solar power 20w advertising billboard led flood

100% solar powered, No wiring, Easy installation, save money, energy and human resources, Maintenance free, Easily moved to another desired location.