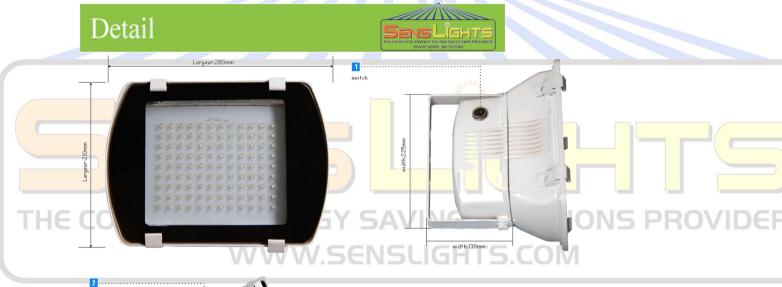

### No Wiring .... No electricity!

Product name: Solar Powered Focus lights

**SLDY 0572S** 

<mark>( outdoor billboard,sign advertising,landscape</mark> lighting,et<mark>c</mark> )

| Main Material | Aluminum alloy+ Tempering glass     |             |
|---------------|-------------------------------------|-------------|
| Light color   | Pure white/Warm white               | IONS PROVID |
| Body color    | Black/White(any color is available) | M           |
| Solar panel   | 20W polycrystalline                 |             |
| Battery       | 11.1V/10AH Lithium battery          |             |
| Input voltage | 11.1V                               |             |
| Light source  | 108pcs high power LED(7W)           |             |
| Working Hours | 1-12 hours(adjustable)              |             |
| Warranty      | 2 years                             |             |

## **SLDY-0572S**

| Protection level | IP65                                                      |
|------------------|-----------------------------------------------------------|
| Certification    | CE,RoHS,etc.                                              |
| Application      | outdoor billboard,sign advertising,landscape lighting,etc |