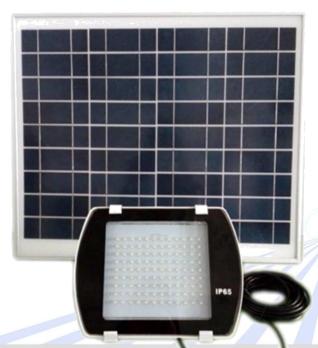

# **SLDY-0572S**

### No Wiring .... No electricity!

Product name: Solar Powered Focus lights

**SLDY 0572S** 

<mark>( outdoor billboard,sign advertising,landscape</mark> lighting,et<mark>c</mark> )

| Main Material | Aluminum alloy+ Tempering glass     |             |
|---------------|-------------------------------------|-------------|
| Light color   | Pure white/Warm white               | IONS PROVID |
| Body color    | Black/White(any color is available) | M           |
| Solar panel   | 20W polycrystalline                 |             |
| Battery       | 11.1V/10AH Lithium battery          |             |
| Input voltage | 11.1V                               |             |
| Light source  | 108pcs high power LED(7W)           |             |
| Working Hours | 1-12 hours(adjustable)              |             |
| Warranty      | 2 years                             |             |

## **SLDY-0572S**

| Protection level | IP65                                                      |
|------------------|-----------------------------------------------------------|
| Certification    | CE,RoHS,etc.                                              |
| Application      | outdoor billboard,sign advertising,landscape lighting,etc |