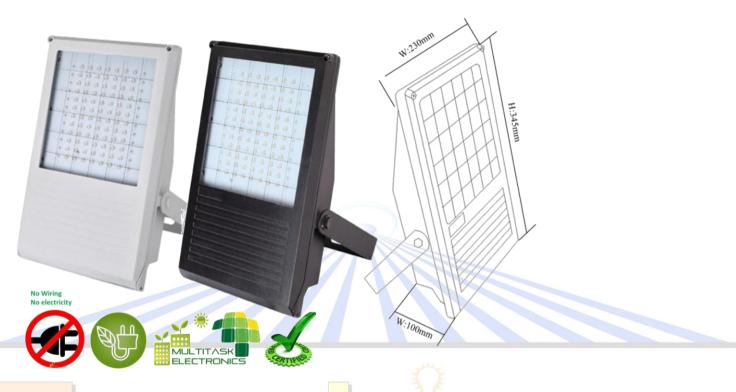

# **SLDY-0571S**

### No Wiring .... No electricity!

Product name: Solar Powered Focus lights

**SLDY 0571S** 

| Main Material       | Aluminum                     |
|---------------------|------------------------------|
| Solar panel         | 7W Poly/Mono crystalline     |
| Battery             | 2*6V/4.5AH, Maintenance free |
|                     | Charging time: 4-8hrs        |
|                     | Working time: 10-12hrs/day   |
| LED Light Source    | 84PCS high power LED         |
|                     | 5W LED                       |
|                     | Actual Output Power:3W       |
|                     | Luminous Flux: 500-800LM     |
| Color Temperature   | 2700-6500K                   |
| Working temperature | -25 + 60 degree              |
| CRI                 | More Than 80                 |

## **SLDY-0571S**

| Bracket         | Can be adjustable     |
|-----------------|-----------------------|
| IP class        | IP65                  |
| Color           | White,Black,Blue etc  |
| Warranty time   | 2 years               |
| Size            | 37*40*29cm            |
| Size for Carton | 77*40*29cm (5pcs/Ctn) |
| Weight          | 5KG/PCS               |