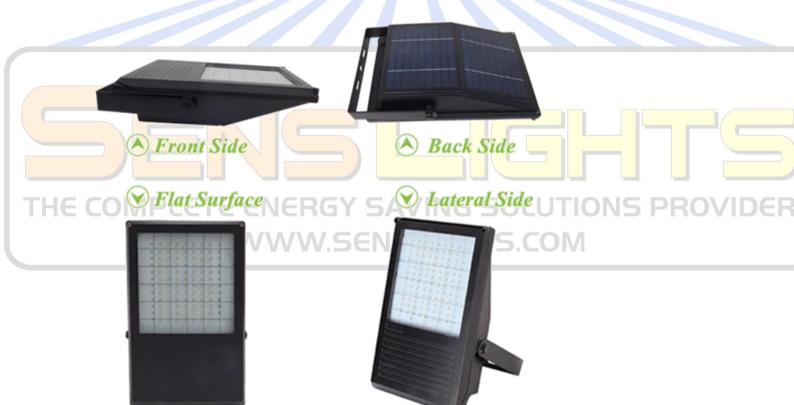

3W       |
|                     | Luminous Flux: 500-800LM     |
| Color Temperature   | 2700-6500K                   |
| Working temperature | -25 + 60 degree              |
| CRI                 | More Than 80                 |









## **SLDY-0571S**



| Bracket         | Can be adjustable     |
|-----------------|-----------------------|
| IP class        | IP65                  |
| Color           | White,Black,Blue etc  |
| Warranty time   | 2 years               |
| Size            | 37*40*29cm            |
| Size for Carton | 77*40*29cm (5pcs/Ctn) |
| Weight          | 5KG/PCS               |

## No Wiring .... No electricity!

100% solar powered, No wiring, Easy installation, save money, energy and human resources, Maintenance free, Easily moved to another desired location.











## **SLDY-0571S**

### No Wiring .... No electricity!



#### 1. Maintenance / Cleaning

Switch off the luminaire before maintenance and cleaning.

Repairs should only be carried out by qualified persons and using genuine spare parts. Inappropriate repairing could cause significant danger.

WARNING: The use of any accessory not specified in this manual may present a risk of personal injury.

Cleaning of solar panel in summer / winter

Changing rechargeable battery

Long-time storage (exposure to light, charge/discharge cycle)

If you need any support please contact: support@senslights.com

#### 2. Others (Service, Repairing, Guarantee, etc ...)

-Have your product repaired by a qualified person

This electric product is in accordance with the relevant safety requirements. Repairs