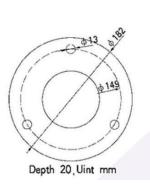

Battery: 6.4V 4.5mAh battery

Discharging time:20 ( 100% Power) Charging time:5-6hrs (1000w/m²)

Product Material: 6063 Aluminum PC

Work Temperature: -20°C-65°C

Protect Level: IP65

Products Size: 840MM \* 800MM \* 89MM /182MM