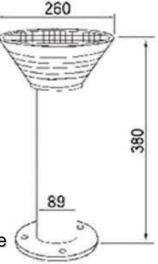

Battery: 6.4V 4.5mAh battery

Discharging time:20 ( 100% Power) Charging time:5-6hrs (1000w/m²)

Product Material: 6063 Aluminum PC

Work Temperature: -20°C-65°C

Protect Level: IP65

Products Size: 840MM \* 800MM \* 89MM /182MM