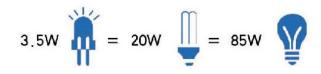

## **Technology Parameters:**

Solar Panel: 9v 5w high efficiency,

Light Source: SensLights, LEDs 3.5w, 18mil

**Luminous Flux:** 385lm ~ 435lm **Color Temperature :** 3500 ~7500K

Induction Angle and Distance (beam Angle): 120 Degree