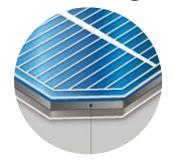

## Features:

SensLights solar garden lights source chip from Senslights ,golden wire,BSOB wire bond.

Mon crystalline solar panel, we only use grade A solar. Die casting aluminum, electrostatic spraying for salt spray proof.

## **Technology Parameters:**

Solar Panel: 9v 5w high efficiency,

Light Source: SensLights, LEDs 3.5w, 18mil

**Luminous Flux:** 385lm ~ 435lm **Color Temperature :** 3500 ~7500K

Induction Angle and Distance (beam Angle): 120 Degree