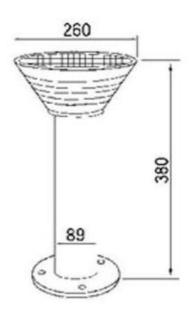

Battery: 6.4V 4.5mAh battery

Discharging time:20 ( 100% Power) Charging time:5-6hrs (1000w/m²)

Product Material: 6063 Aluminum PC

Work Temperature: -20°C-65°C

Protect Level: IP65

Products Size: 840MM \* 800MM \* 89MM /182MM