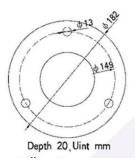

Battery: 6.4V 4.5mAh battery

Discharging time:20 ( 100% Power) Charging time:5-6hrs (1000w/m²)

Product Material: 6063 Aluminum PC

Work Temperature: -20°C-65°C

Protect Level: IP65

Products Size: 840MM \* 800MM \* 89MM /182MM