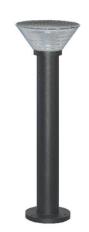

en Light

## **Technology Parameters:**

Solar Panel: 9v 5w high efficiency,

Light Source: SensLights, LEDs 3.5w, 18mil

**Luminous Flux:** 385lm ~ 435lm **Color Temperature :** 3500 ~7500K

Induction Angle and Distance (beam Angle): 120 Degree

Battery: 6.4V 4.5mAh battery

Discharging time:20 ( 100% Power) Charging time:5-6hrs (1000w/m²)

Product Material: 6063 Aluminum PC

Work Temperature: -20°C-65°C

Protect Level: IP65

Products Size: 840MM \* 800MM \* 89MM /182MM

Net weight: 3.5Kg











## No Wiring .... No electricity!



#### Solar Garden Light

#### Maintenance / Cleaning

Switch off the luminaire before maintenance and cleaning.

Repairs should only be carried out by qualified persons and using genuine spare parts. Inappropriate repairing could cause significant danger.



#### **WARNING:**

The use of any accessory not specified in this manual may present a risk of personal injury. Cleaning of solar panel in summer / winter Changing rechargeable battery Long-time storage (exposure to light, charge/discharge cycle)

If you need any support please contact: <a href="mailto:support@senslights.com">support@senslights.com</a>

#### 2. Others (Service, Repairing, Guarantee, etc ...)

-Have your product repaired by a qualified person This electric product is in accordance with the relevant safety requirements. Repairs should only be carried out by qualified persons using original spare parts, otherwise this may result in considerable danger to the user. - Please contact the SensLights store which you bought the product for after sale services if any. Or contact: