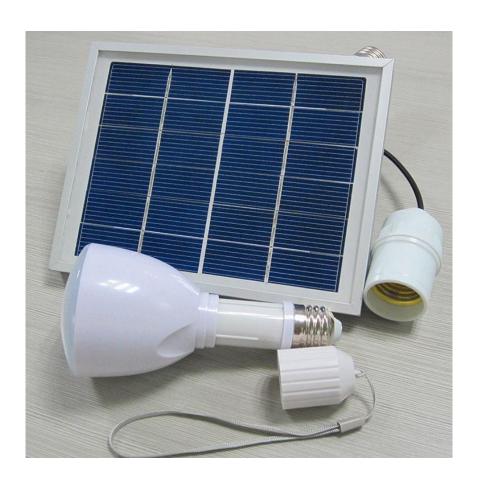

#### Portable Solar Led Bulb Light

#### **Technology Parameters:**

1, Solar panel :2W solar panel with aluminum frame

2, LED:16pcs,1W, 120lumens (Netural led color: Pure white)

,LED life span:+50000hrs

3, Charging Method: Solar power

4, Charging time: 6-8hrs

5, Battery: 2200mah li-ion battery

6, Material: PC

Product size: L136 \*W 136 \*H130mm

SensLights LED Chip