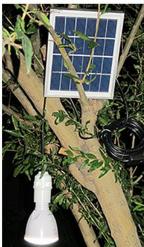

#### **Technology Parameters:**

1, Solar panel :2W solar panel with aluminum frame

2, LED:16pcs,1W, 120lumens (Netural led color: Pure white)

,LED life span:+50000hrs

3, Charging Method: Solar power

4, Charging time: 6-8hrs

5, Battery: 2200mah li-ion battery

6, Material: PC

Product size: L136 \*W 136 \*H130mm

SensLights LED Chip