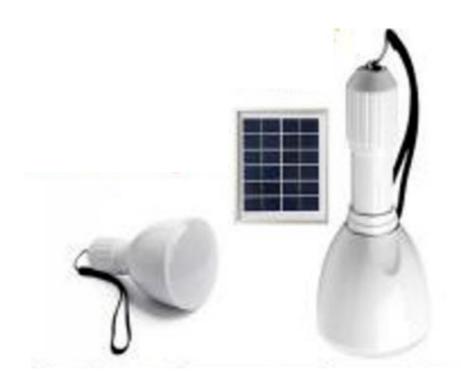

#### Portable Solar Led Bulb Light

#### Features:

SensLights solar garden lights source chip from Senslights ,golden wire,BSOB wire bond.

Mon crystalline solar panel, we only use grade A solar. Die casting aluminum, electrostatic spraying for salt spray proof.

#### **Technology Parameters:**

1, Solar panel :2W solar panel with aluminum frame

2, LED:16pcs,1W, 120lumens (Netural led color: Pure white)

,LED life span:+50000hrs

3, Charging Method: Solar power

4, Charging time: 6-8hrs

5, Battery: 2200mah li-ion battery

6, Material: PC

Product size: L136 \*W 136 \*H130mm

SensLights LED Chip