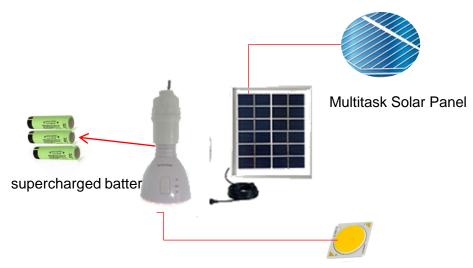

#### **Technology Parameters:**

1, Solar panel :2W solar panel with aluminum frame

2, LED:16pcs,1W, 120lumens (Netural led color: Pure white)

,LED life span:+50000hrs

3, Charging Method: Solar power

4, Charging time: 6-8hrs

5, Battery: 2200mah li-ion battery

6, Material: PC

Product size: L136 \*W 136 \*H130mm

SensLights LED Chip