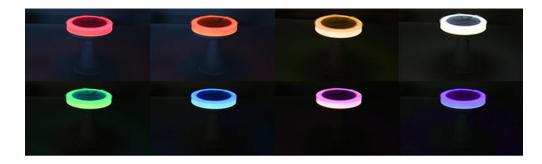

## **Technology Parameters:**

- 1,Size Dia148MM\*33MM
- 2, Solar panel 1W
- 3,Battery 3.7V 1000MAH (Battery can be enlarged)
- 4,Leds: White LEDs12PCS, Colorful Leds 12PCS
- 5, With Remote Control,
- 6, Material: PC+ABS
- 7 color adjustable
- 7, Solar charging time 5-6hrs
- 8, Lighting time >12hrs
- 9, IP68

#### Advantage

- 1.Park
- 2.Bar Counter
- 3. Decoration Use

Utilized the premium quality crystalline solar cells, environmentally friendly battery and high quality LED lights, the RGB Solar LED Light now is able to provide the wide range usage with the pure solar energy: Energy light, Romantic light, Decorative light, Park light, Bar counter light, Dinner table light and etc.