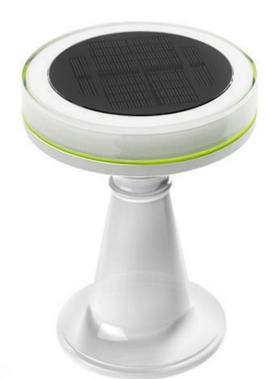

#### RGB Solar LED Table Light

## **Technology Parameters:**

- 1,Size Dia148MM\*33MM
- 2, Solar panel 1W
- 3,Battery 3.7V 1000MAH (Battery can be enlarged)
- 4,Leds: White LEDs12PCS, Colorful Leds 12PCS
- 5, With Remote Control,
- 6, Material: PC+ABS
- 7 color adjustable
- 7, Solar charging time 5-6hrs
- 8, Lighting time >12hrs
- 9, IP68

Product Size: Dia148MM\*148MM