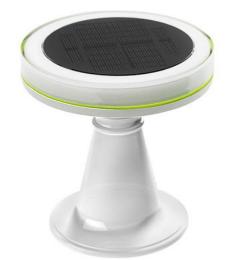

## **Technology Parameters:**

- 1,Size Dia148MM\*33MM
- 2, Solar panel 1W
- 3,Battery 3.7V 1000MAH (Battery can be enlarged)
- 4,Leds: White LEDs12PCS, Colorful Leds 12PCS
- 5, With Remote Control,
- 6, Material: PC+ABS
- 7 color adjustable
- 7, Solar charging time 5-6hrs
- 8, Lighting time >12hrs
- 9, IP68

Product Size: Dia148MM\*148MM