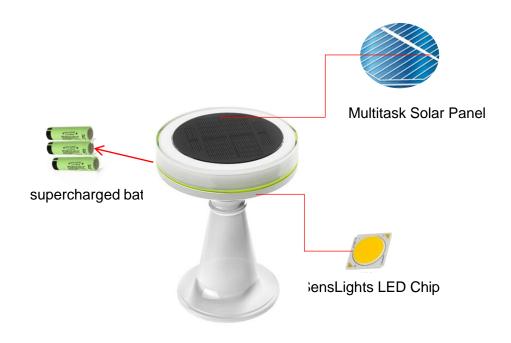

#### Features:

SensLights solar garden lights source chip from Senslights ,golden wire,BSOB wire bond.

Mon crystalline solar panel, we only use grade A solar. Die casting aluminum, electrostatic spraying for salt spray proof.

Intelligent light control and timer control. The light switch on in the evening and switch off in the morning by detecting the day and night.

The lighting time and power is customizable.

More than 36H autonomy with lithium battery inside .100% safe. No explosion risk. Optional LiFipo battery

## **Technology Parameters:**

- 1,Size Dia148MM\*33MM
- 2, Solar panel 1W
- 3,Battery 3.7V 1000MAH (Battery can be enlarged)
- 4,Leds: White LEDs12PCS, Colorful Leds 12PCS
- 5, With Remote Control,
- 6, Material: PC+ABS
- 7 color adjustable
- 7, Solar charging time 5-6hrs
- 8, Lighting time >12hrs
- 9, IP68