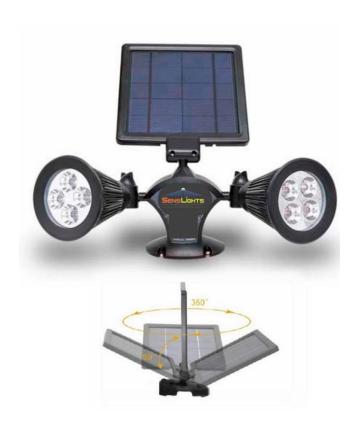

## **Solar Wall Light**

#### Features:

SensLights solar garden lights source chip from Senslights ,golden wire,BSOB wire bond.

Mon crystalline solar panel, we only use grade A solar. Die casting aluminum, electrostatic spraying for salt spray proof.

Intelligent light control and timer control. The light switch on in the evening and switch off in the morning by detecting the day and night.

The lighting time and power is customizable.

More than 36H autonomy with lithium battery inside .100% safe. No explosion risk. Optional LiFipo battery

Easy installation. No trenching and cabling. Money saver.

Nobody does lighting quite the way SensLights does, which has championed the use of LEDs in everything from domestic bulbs to its versatile Hue smart lighting. Its solar lights are brighter than most rivals and come in various styles such as downward-facing posts, upward-facing lights and more industrial wall-mounters.

This wall light has a big solar panel on top, meaning you get more light for longer from the LED for a good six hours. It's simple to set up and has great build quality. You can also choose a version with a built-in motion sensor. Strong enough to easily see if that's an olive or a beetle in your salad.

## **Technology Parameters:**

Solar Panel: 3w 5v high efficiency,

Light Source : SensLights, LEDs 10pcs ,100lm

**Luminous Flux:** 400lm ~ 435lm **Color Temperature :** 3500 ~7500K

Induction Angle and Distance (beam Angle): 120 Degree

Battery: LiFeFO4 Battery 307V 3000mAh

Discharging time:20 ( 100% Power) Charging time:4-5hrs (1000w/m²)

Working Time: 8-12 Hours

Product Material: 201# stainless steel, ABS,PS

Work Temperature: -20°C-60°C

Protect Level: IP65

Products Size: L36XW21XH27 cm