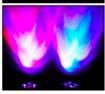

### SensLights 3.7v Polycrystalline sillicon Lithuim Battery RGB led solar outdoor light

- Solar powered spotlight, free energy and environmental-friendly.
- Long service time, about 4-6 hours at High level and 6-12 hours at Low level
- White and RGB optional, on/off switch
- The light charges during the day and then automatically turns on at night
- Widely used for lighting and decoration of roads, courtyards, gardens, garage, wall, gate, etc.