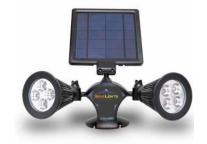

## **Solar Wall Light**

This wall light has a big solar panel on top, meaning you get more light for longer from the LED for a good six hours. It's simple to set up and has great build quality. You can also choose a version with a built-in motion sensor. Strong enough to easily see if that's an olive or a beetle in your salad.