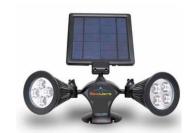

## **Solar Wall Light**

This wall light has a big solar panel on top, meaning you get more light for longer from the LED for a good six hours. It's simple to set up and has great build quality. You can also choose a version with a built-in motion sensor. Strong enough to easily see if that's an olive or a beetle in your salad.

## **Technology Parameters:**

Solar Panel: 3w 5v high efficiency,

Light Source : SensLights, LEDs 10pcs ,100lm

**Luminous Flux:** 400lm ~ 435lm **Color Temperature :** 3500 ~7500K

Induction Angle and Distance (beam Angle): 120 Degree

Battery: LiFeFO4 Battery 307V 3000mAh

Discharging time:20 ( 100% Power) Charging time:4-5hrs (1000w/m²)

Working Time: 8-12 Hours

Product Material: 201# stainless steel, ABS,PS

Work Temperature: -20°C-60°C

Protect Level: IP65

Products Size: L36XW21XH27 cm