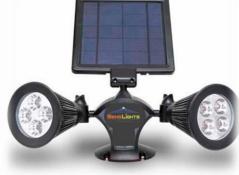

Easy installation. No trenching and cabling. Money saver.

Nobody does lighting quite the way SensLights does, which has championed the use of LEDs in everything from domestic bulbs to its versatile Hue smart lighting. Its solar lights are brighter than most rivals and come in various styles such as downward-facing posts, upward-facing lights and more industrial wall-mounters.

This wall light has a big solar panel on top, meaning you get more light for longer from the LED for a good six hours. It's simple to set up and has great build quality. You can also choose a version with a built-in motion sensor. Strong enough to easily see if that's an olive or a beetle in your salad.