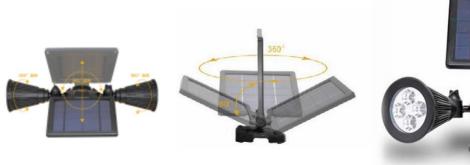

This wall light has a big solar panel on top, meaning you get more light for longer from the LED for a good six hours. It's simple to set up and has great build quality. You can also choose a version with a built-in motion sensor. Strong enough to easily see if that's an olive or a beetle in your salad.

## **Technology Parameters:**

Solar Panel: 3w 5v high efficiency,

Light Source : SensLights, LEDs 10pcs ,100lm

**Luminous Flux:** 400lm ~ 435lm **Color Temperature :** 3500 ~7500K

Induction Angle and Distance (beam Angle): 120 Degree