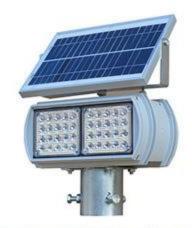

#### **Solar Traffic Signal Lamp**

# **Appliation**

Used for cross road, high way, turning road, school, parking area, foggy area etc

Street light, Garden light, Garden Fence light, Plaza light, Energy light, Decorative

light, Landdscape light, Outdoor light, Emergency light, Park light, Court light, Road light, Pole mount light and etc.

#### **Features**

- 1. Simple to install. No need external power, no need wiring.
- 2. Energy saving. Low-power, solar cell, low cost
- 3. Environmental. No harmful substance, no pollutant.
- 4. Sturdy and durable. PC & Aluminum Cover, shock resistance, anti-aging, anti-corrosion
- 5. Stable performance. Use America ATMEL singleship to protect circuit
- 6. Long service life. Led ≥100000 hours, solar cell ≥15 years
- 7. Long working time. It can work over 120 hours or 6 rainy days after fully charged
- 8. Good warming function. LED chips imported from Taiwan to achieve high quality warning.