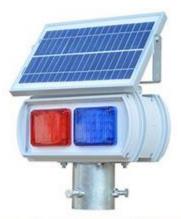

#### **Solar Traffic Signal Lamp**

#### Technology Parameters :

1.Solar Panel : 18V 10W 17%

2.Light-emitting unit: Two Sets DoubleSide

3.LED:One Unit for 20PCS

4.LED Wave Length : Blue 460 ± 5NM, Red 625 ± 5NM

5.Flashing Method : Red&Blue Flashing, stroboscope,

flash, slow flash, flash

6. Flash Frequency: 120times /min visible distance > 1000M

(Night)

7.Working Method : Light-operated 8.Battery: 12V 7AH lead acid battery

9.Material : PC+Aluminum

Product Size : 350\*350\*150mm