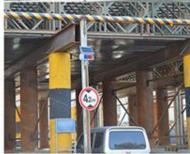

#### Technology Parameters :

1.Solar Panel : 18V 10W 17%

2.Light-emitting unit: Two Sets DoubleSide

3.LED:One Unit for 20PCS

4.LED Wave Length : Blue 460 ± 5NM, Red 625 ± 5NM

5.Flashing Method : Red&Blue Flashing, stroboscope,

flash, slow flash, flash

6. Flash Frequency: 120times /min visible distance > 1000M

(Night)

7.Working Method : Light-operated 8.Battery: 12V 7AH lead acid battery

9.Material : PC+Aluminum

Product Size : 350\*350\*150mm