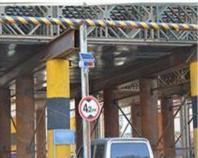

#### **Solar Traffic Signal Lamp**

# **Appliation**

Used for cross road, high way, turning road, school, parking area, foggy area etc

Street light, Garden light, Garden Fence light, Plaza light, Energy light, Decorative

light, Landdscape light, Outdoor light, Emergency light, Park light, Court light, Road light, Pole mount light and etc.