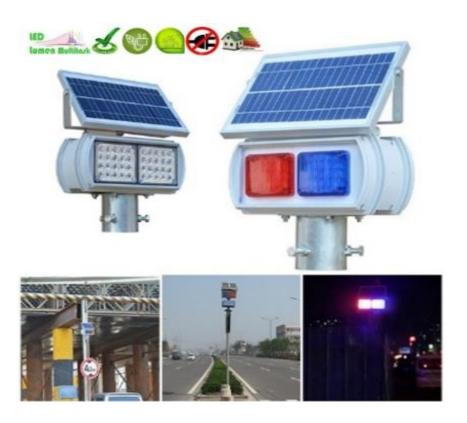

#### Technology Parameters :

1.Solar Panel : 18V 10W 17%

2.Light-emitting unit: Two Sets DoubleSide

3.LED:One Unit for 20PCS

4.LED Wave Length : Blue 460 ± 5NM, Red 625 ± 5NM

5.Flashing Method : Red&Blue Flashing, stroboscope,

flash, slow flash, flash

6. Flash Frequency: 120times /min visible distance > 1000M

(Night)

7.Working Method : Light-operated 8.Battery: 12V 7AH lead acid battery

9.Material : PC+Aluminum

Product Size : 350\*350\*150mm

# **Appliation**

Used for cross road, high way, turning road, school, parking area, foggy area etc

Street light, Garden light, Garden Fence light, Plaza light, Energy light, Decorative

light, Landdscape light, Outdoor light, Emergency light, Park light, Court light, Road light, Pole mount light and etc.