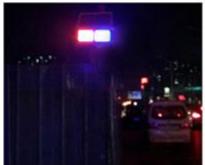

#### **Solar Traffic Signal Lamp**

#### Technology Parameters :

1.Solar Panel : 18V 10W 17%

2.Light-emitting unit: Two Sets DoubleSide

3.LED:One Unit for 20PCS

4.LED Wave Length : Blue 460 ± 5NM, Red 625 ± 5NM

5.Flashing Method : Red&Blue Flashing, stroboscope,

flash, slow flash, flash

6. Flash Frequency: 120times /min visible distance > 1000M

(Night)

7.Working Method : Light-operated 8.Battery: 12V 7AH lead acid battery

9.Material : PC+Aluminum

Product Size : 350\*350\*150mm