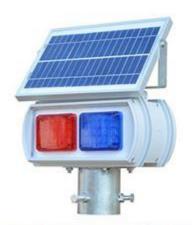

#### **Solar Traffic Signal Lamp**

#### Technology Parameters :

1.Solar Panel : 18V 10W 17%

2.Light-emitting unit: Two Sets DoubleSide

3.LED:One Unit for 20PCS

4.LED Wave Length : Blue 460 ± 5NM, Red 625 ± 5NM

5.Flashing Method : Red&Blue Flashing, stroboscope,

flash, slow flash, flash

6. Flash Frequency: 120times /min visible distance > 1000M

(Night)

7.Working Method : Light-operated 8.Battery: 12V 7AH lead acid battery

9.Material : PC+Aluminum

Product Size : 350\*350\*150mm