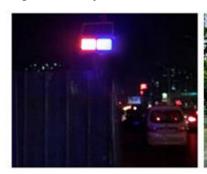

#### **Solar Traffic Signal Lamp**

#### Technology Parameters :

1.Solar Panel : 18V 10W 17%

2.Light-emitting unit: Two Sets DoubleSide

3.LED:One Unit for 20PCS

4.LED Wave Length : Blue 460 ± 5NM, Red 625 ± 5NM

5.Flashing Method : Red&Blue Flashing, stroboscope,

flash, slow flash, flash

6. Flash Frequency: 120times /min visible distance > 1000M

(Night)

7.Working Method : Light-operated 8.Battery: 12V 7AH lead acid battery

9.Material : PC+Aluminum

Product Size : 350\*350\*150mm