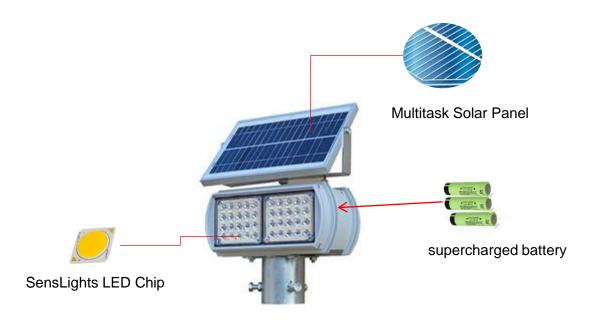

#### Features:

SensLights solar garden lights source chip from Senslights ,golden wire,BSOB wire bond.

Mon crystalline solar panel, we only use grade A solar. Die casting aluminum, electrostatic spraying for salt spray proof.

Intelligent light control and timer control. The light switch on in the evening and switch off in the morning by detecting the day and night.

The lighting time and power is customizable.

More than 36H autonomy with lithium battery inside .100% safe. No explosion risk. Optional LiFipo battery

#### Technology Parameters :

1.Solar Panel : 18V 10W 17%

2.Light-emitting unit: Two Sets DoubleSide

3.LED:One Unit for 20PCS

4.LED Wave Length : Blue 460 ± 5NM, Red 625 ± 5NM

5.Flashing Method : Red&Blue Flashing, stroboscope,

flash, slow flash, flash

6. Flash Frequency: 120times /min visible distance > 1000M

(Night)

7.Working Method : Light-operated 8.Battery: 12V 7AH lead acid battery

9.Material : PC+Aluminum

Product Size : 350\*350\*150mm

# **Quality Certification Multitasking Corporation test report**

Intelligent Solar controller

SensLights LED Chip

Energy saving rating

**Green Energy Products** 

Green & Eco Friendly Products

LED chip bright and Lumen testing Quality Standard