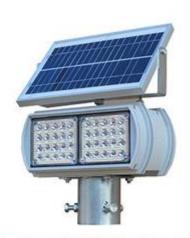

#### **Solar Traffic Signal Lamp**

# **Appliation**

Used for cross road, high way, turning road, school, parking area, foggy area etc

Street light, Garden light, Garden Fence light, Plaza light, Energy light, Decorative

light, Landdscape light, Outdoor light, Emergency light, Park light, Court light, Road light, Pole mount light and etc.