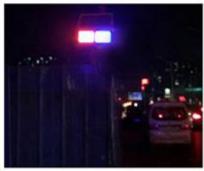

flash, slow flash, flash

6. Flash Frequency: 120times /min visible distance > 1000M

(Night)

7.Working Method : Light-operated 8.Battery: 12V 7AH lead acid battery

9.Material : PC+Aluminum

Product Size : 350\*350\*150mm

# **Appliation**

Used for cross road, high way, turning road, school, parking area, foggy area etc

Street light, Garden light, Garden Fence light, Plaza light, Energy light, Decorative

light, Landdscape light, Outdoor light, Emergency light, Park light, Court light, Road light, Pole mount light and etc.