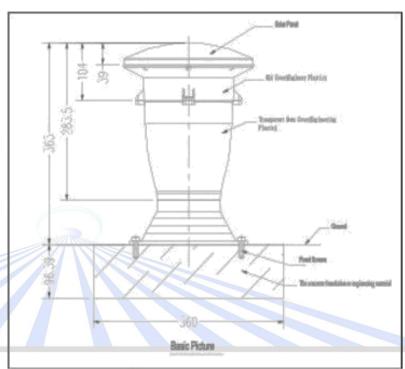

### Product name: Solar Powered Focus lights

**SLDY 349C** 

(outdoor billboard,sign advertising,landscape lighting,etc)

| Main Material | ANTI –UV Engineering plastics           |
|---------------|-----------------------------------------|
| Light color   | Pure white/Warm white                   |
| Product Size  | 24.6 x36.3 mm                           |
| Body color    | grey                                    |
| Solar panel   | 6.0v, 383mA, 2.3W Mono                  |
| Battery       | 3.2v , Capacity 1500Ah x2 Li Fe battery |
| Light source  | SMD LED, 0.06W 12pcs high power LED     |
| Working Hours | 8 to 10 hours                           |
| Lumen         | 150 – 30 Lux                            |

## **SLDY-349C**

| Controller         | Intelligent controller:light/time intelligent control, Auto light sensor control, Automatically on/off |
|--------------------|--------------------------------------------------------------------------------------------------------|
| Protection level   | IP65                                                                                                   |
| Color Temperature: | 2700-6500K                                                                                             |
| Charging time      | 4 hours                                                                                                |
| Working time       | 10-12hours,battery capacity providing 2-3continuous cloudy or r ainy days backup                       |
| Temperature Range  | -40 +80 Degree                                                                                         |
| Packing            | with foamed plastic inside to protect solar panel, pole, base from scar, 5mm solid paper box           |