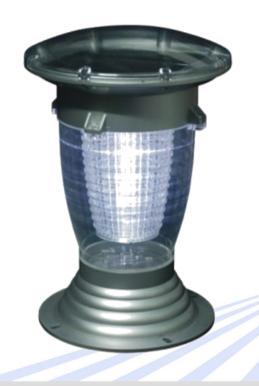

### Product name: Solar Powered Focus lights

**SLDY 349C** 

(outdoor billboard,sign advertising,landscape lighting,etc)

| Main Material | ANTI –UV Engineering plastics           |
|---------------|-----------------------------------------|
| Light color   | Pure white/Warm white                   |
| Product Size  | 24.6 x36.3 mm                           |
| Body color    | grey                                    |
| Solar panel   | 6.0v, 383mA, 2.3W Mono                  |
| Battery       | 3.2v , Capacity 1500Ah x2 Li Fe battery |
| Light source  | SMD LED, 0.06W 12pcs high power LED     |
| Working Hours | 8 to 10 hours                           |
| Lumen         | 150 – 30 Lux                            |

## **SLDY-349C**

| Controller         | Intelligent controller:light/time intelligent control, Auto light sensor control, Automatically on/off |
|--------------------|--------------------------------------------------------------------------------------------------------|
| Protection level   | IP65                                                                                                   |
| Color Temperature: | 2700-6500K                                                                                             |
| Charging time      | 4 hours                                                                                                |
| Working time       | 10-12hours,battery capacity providing 2-3continuous cloudy or r ainy days backup                       |
| Temperature Range  | -40 +80 Degree                                                                                         |
| Packing            | with foamed plastic inside to protect solar panel, pole, base from scar, 5mm solid paper box           |